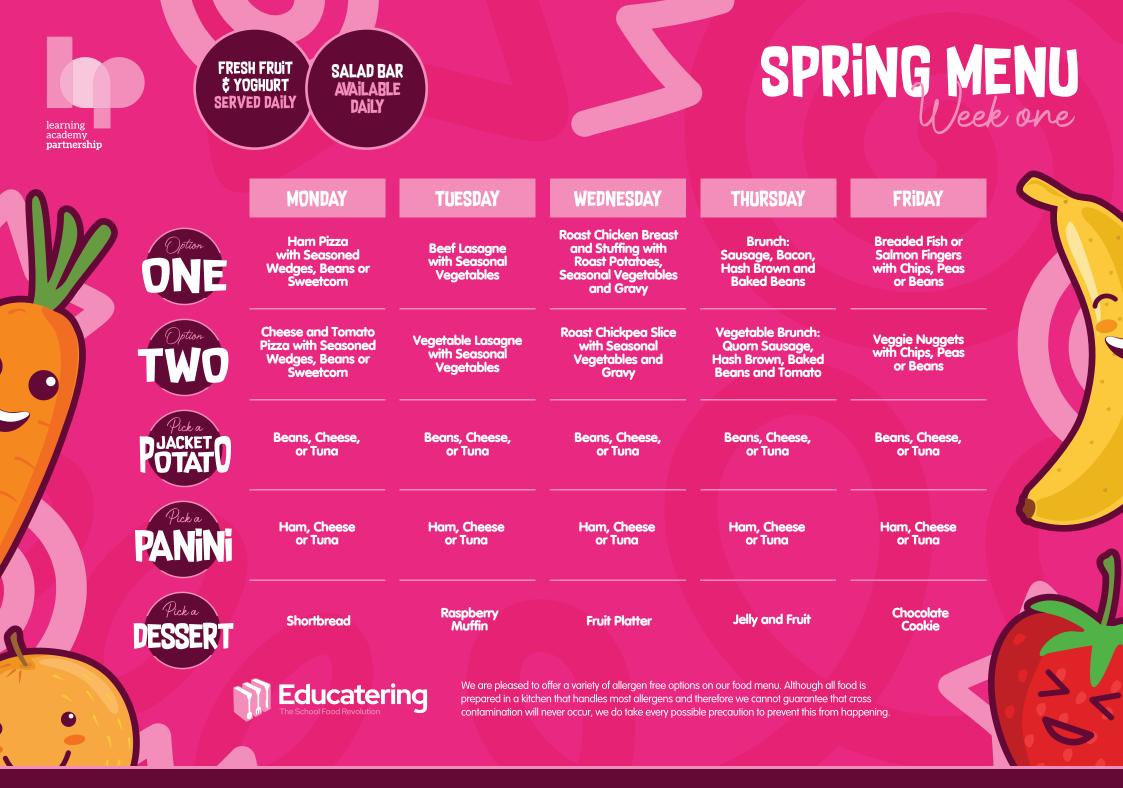

|                             | DAILY DAILY                                                           |                                                      |                                                                                                        | SPRING ME                                               |                                                                       |
|-----------------------------|-----------------------------------------------------------------------|------------------------------------------------------|--------------------------------------------------------------------------------------------------------|---------------------------------------------------------|-----------------------------------------------------------------------|
|                             | MONDAY                                                                | TUESDAY                                              | WEDNESDAY                                                                                              | THURSDAY                                                | FRiDAY                                                                |
| Option<br>DNE               | Hot Dog with<br>Sauteed Potatoes<br>and Beans or<br>Vegetables        | Beef Meatballs<br>with Penne Pasta<br>and Vegetables | Roast Pork Loin and<br>Stuffing with Roast<br>Potatoes, Seasonal<br>Vegetables and<br>Gravy            | Chicken Fajita<br>with Steamed Rice<br>and Sweetcorn    | Fish Fingers or<br>Chicken Bites<br>with Chips, Beans<br>or Sweetcorn |
| Potion<br>TWO               | Veggie Hot Dog<br>with Sauteed<br>Potatoes and Beans<br>or Vegetables | Cheesy Wheels<br>with Penne Pasta<br>and Vegetables  | Vegetable Cottage Pie<br>Yorkshire Pudding<br>with Roast Potatoes,<br>Seasonal Vegetables<br>and Gravy | Vegetable Fajitas<br>with Steamed Rice<br>and Sweetcorn | Roasted Vegetable<br>Quiche with Chips,<br>Beans or Sweetcorn         |
| Pick a<br>PJACKET<br>DOTATO | Beans, Cheese,<br>or Tuna                                             | Beans, Cheese,<br>or Tuna                            | Beans, Cheese,<br>or Tuna                                                                              | Beans, Cheese,<br>or Tuna                               | Beans, Cheese,<br>or Tuna                                             |
| Pick a<br>PANINI            | Ham, Cheese<br>or Tuna                                                | Ham, Ch <del>ee</del> se<br>or Tuna                  | Ham, Cheese<br>or Tuna                                                                                 | Ham, Cheese<br>or Tuna                                  | Ham, Cheese<br>or Tuna                                                |
| Pick a                      | Fresh Fruit Platter                                                   | Carrot Cake                                          | Rocket Lolly                                                                                           | Apple Flapjack                                          | Lemon Drizzle<br>Muffin                                               |