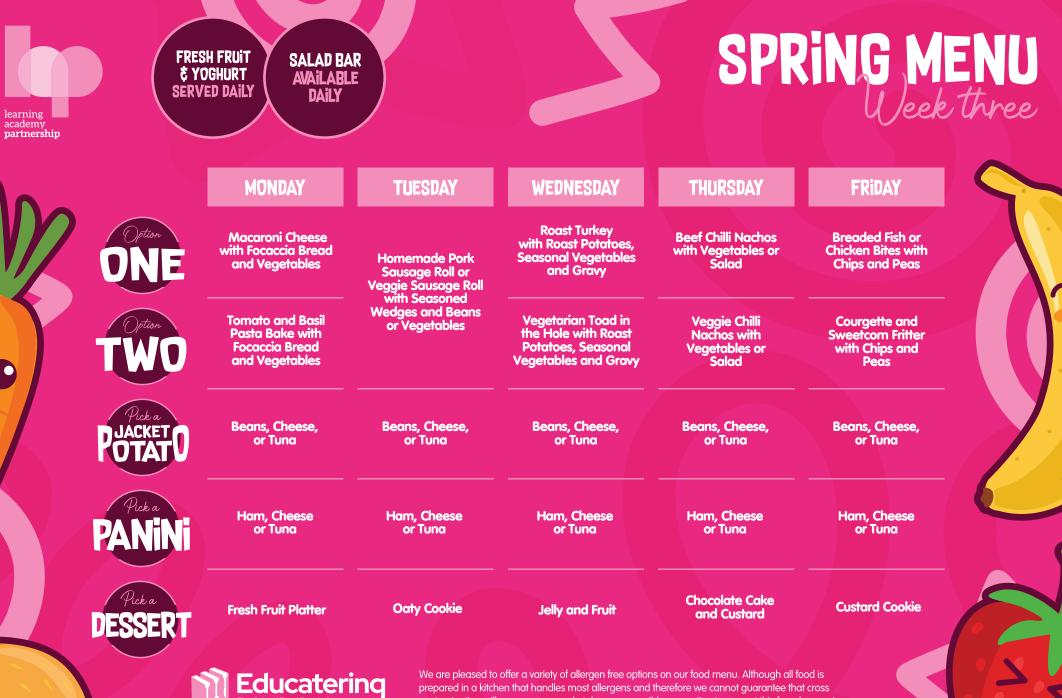

|                             | DAILY DAILY                                                           |                                                      |                                                                                                        | SPRING ME                                               |                                                                       |
|-----------------------------|-----------------------------------------------------------------------|------------------------------------------------------|--------------------------------------------------------------------------------------------------------|---------------------------------------------------------|-----------------------------------------------------------------------|
|                             | MONDAY                                                                | TUESDAY                                              | WEDNESDAY                                                                                              | THURSDAY                                                | FRiDAY                                                                |
| Option<br>DNE               | Hot Dog with<br>Sauteed Potatoes<br>and Beans or<br>Vegetables        | Beef Meatballs<br>with Penne Pasta<br>and Vegetables | Roast Pork Loin and<br>Stuffing with Roast<br>Potatoes, Seasonal<br>Vegetables and<br>Gravy            | Chicken Fajita<br>with Steamed Rice<br>and Sweetcorn    | Fish Fingers or<br>Chicken Bites<br>with Chips, Beans<br>or Sweetcorn |
| Potion<br>TWO               | Veggie Hot Dog<br>with Sauteed<br>Potatoes and Beans<br>or Vegetables | Cheesy Wheels<br>with Penne Pasta<br>and Vegetables  | Vegetable Cottage Pie<br>Yorkshire Pudding<br>with Roast Potatoes,<br>Seasonal Vegetables<br>and Gravy | Vegetable Fajitas<br>with Steamed Rice<br>and Sweetcorn | Roasted Vegetable<br>Quiche with Chips,<br>Beans or Sweetcorn         |
| Pick a<br>PJACKET<br>DOTATO | Beans, Cheese,<br>or Tuna                                             | Beans, Cheese,<br>or Tuna                            | Beans, Cheese,<br>or Tuna                                                                              | Beans, Cheese,<br>or Tuna                               | Beans, Cheese,<br>or Tuna                                             |
| Pick a<br>PANINI            | Ham, Cheese<br>or Tuna                                                | Ham, Ch <del>ee</del> se<br>or Tuna                  | Ham, Cheese<br>or Tuna                                                                                 | Ham, Cheese<br>or Tuna                                  | Ham, Cheese<br>or Tuna                                                |
| Pick a                      | Fresh Fruit Platter                                                   | Carrot Cake                                          | Rocket Lolly                                                                                           | Apple Flapjack                                          | Lemon Drizzle<br>Muffin                                               |